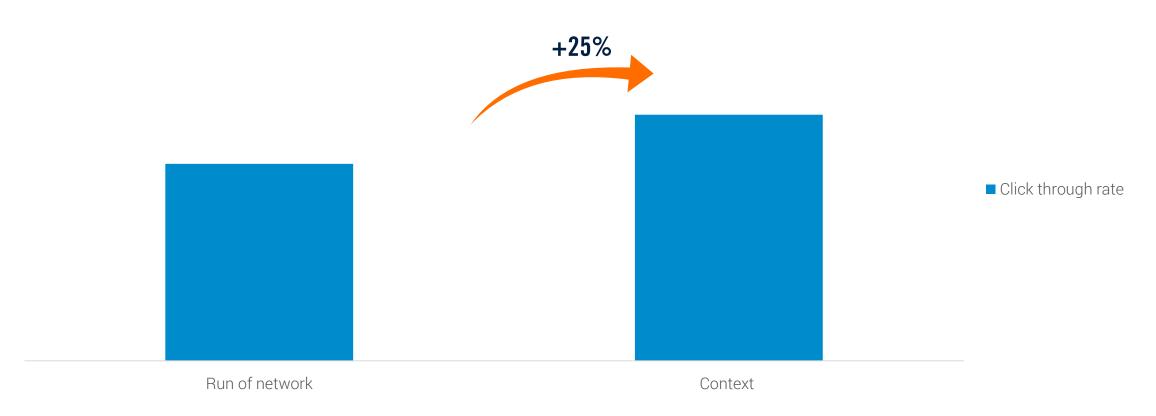

# CONTEXTUAL TARGETING SUCCESSFUL FOR 'ELIZA WAS HERE'

► Better results for context targeting compared to audience targeting

"As the results were outstanding within the context group, we shifted our budget during the campaign from audience-targeting to context targeting".

Femke Verveen, Senior Online Marketeer Eliza was Here

ONLINE ADVERTISING 2020