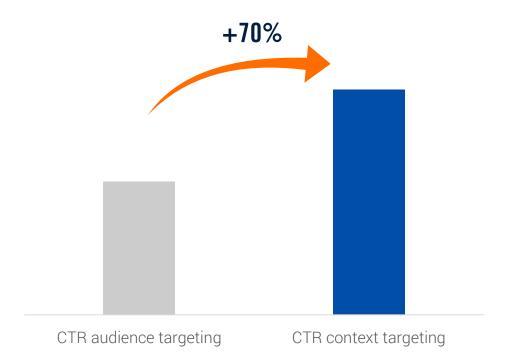

# CONTEXTUAL TARGETING SUCCESSFUL FOR 'ELIZA WAS HERE'

► Better results for context targeting compared to audience targeting

"As the results were outstanding within the context group, we shifted our budget during the campaign from audience-targeting to context targeting".

Femke Verveen, Senior Online Marketeer Eliza was Here

ONLINE ADVERTISING 2020