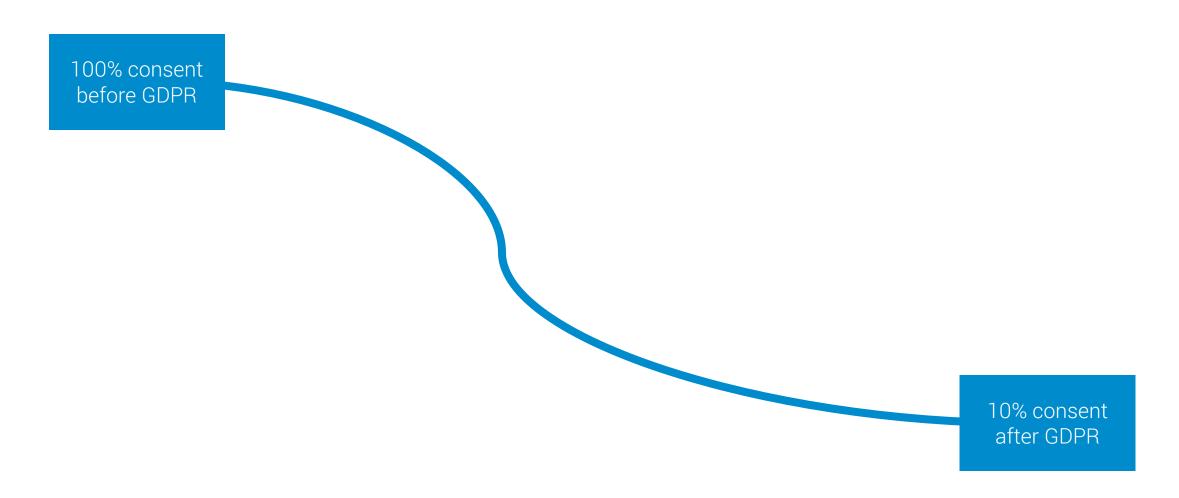

## THE ADVERTISING WORLD WITH CONSENT

VALUE IS BASED ON YOUR ONLINE BEHAVIOUR AND INTERESTS

### THE ADVERTISING WORLD WITH CONSENT

VALUE IS BASED ON YOUR ONLINE BEHAVIOUR AND INTERESTS

# CONSUMERS DON'T WANT THEIR PERSONAL INFORMATION TO BE (AB)USED

## THE ADVERTISING WORLD WITHOUT CONSENT

**VALUE IS BASED ON THE CONTENT** 