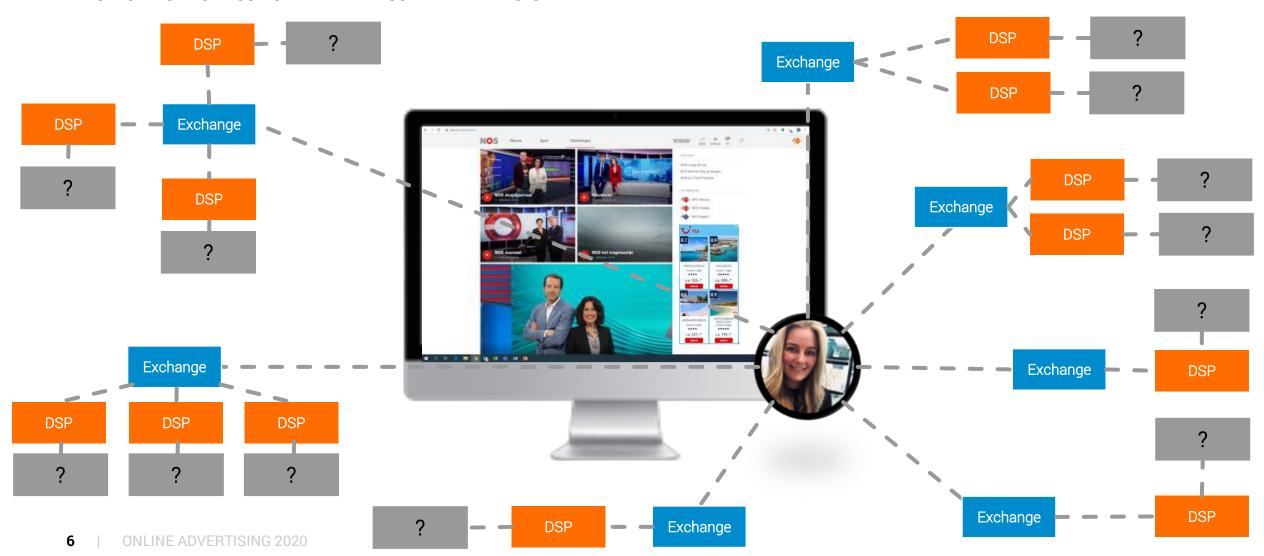

## THERE ARE THREE PARTIES INVOLVED





### **NPO-STER NETWORK**



Online video reach: 7,1 million per month



Display reach: 5,8 million per month



## THE ADVERTISING WORLD WITH CONSENT



VALUE IS BASED ON YOUR ONLINE BEHAVIOUR AND INTERESTS



### THE ADVERTISING WORLD WITH CONSENT



VALUE IS BASED ON YOUR ONLINE BEHAVIOUR AND INTERESTS



## THE ADVERTISING WORLD WITH CONSENT



VALUE IS BASED ON YOUR ONLINE BEHAVIOUR AND INTERESTS





# ntr:

#### Cookies op de website van de NTR. Geef uw toestemming!

Wij plaatsen Functionele cookies, om deze website naar behoren te laten functioneren en Analytische cookies waarmee wij het gebruik van de website kunnen meten. Deze cookies gebruiken geen persoonsgegevens. Hieronder kan je aangeven welke andere soorten cookies je wilt accepteren:

Meer uiting over cookies



Ik will Sociale Media koppelingen: hiermee staat u het plaatsen van Social media cookies toe, deze netwerken kunnen u volgen en kunnen uw internetgedrag monitoren voor commerciële doeleinden....





Ik will gepersonaliseerde advertenties: hiermee ontvangt u gepersonaliseerde STERadvertenties die worden afgestemd op uw internetgedrag. Via deze cookies kan je internetgedrag gevolgd worden door advertentienetwerken