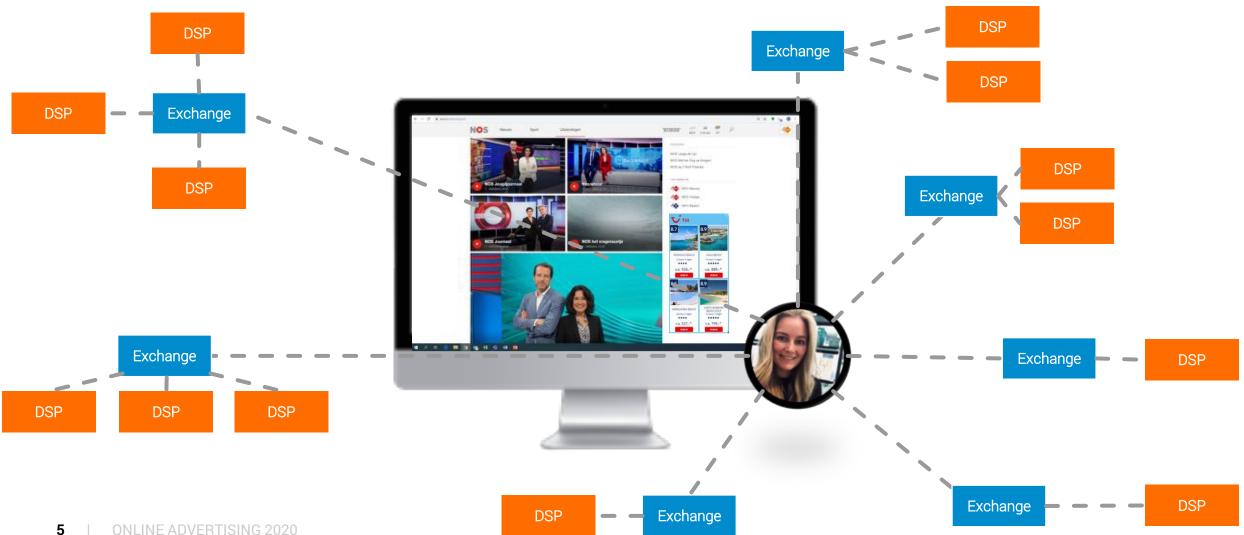

## THE ADVERTISING WORLD WITH CONSENT

VALUE IS BASED ON YOUR ONLINE BEHAVIOUR AND INTERESTS