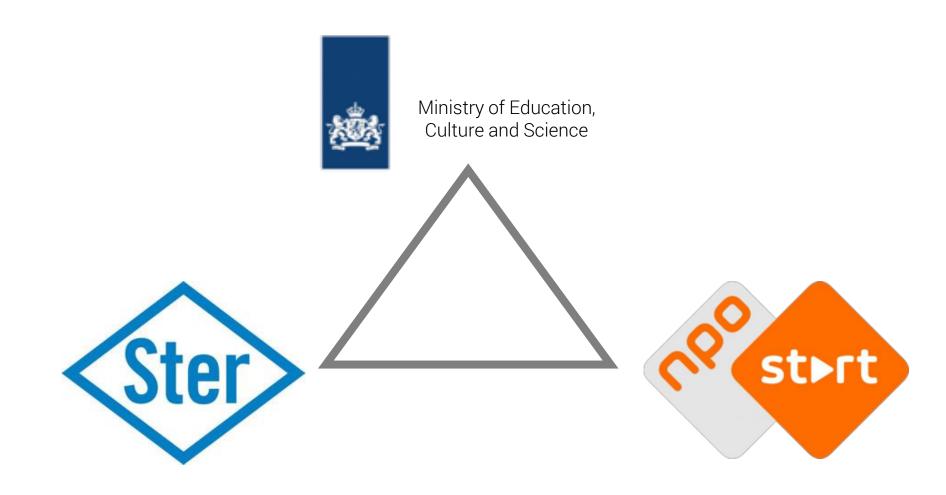

## THERE ARE THREE PARTIES INVOLVED

### **NPO-STER NETWORK**

Online video reach: 7,1 million per month

Display reach: 5,8 million per month