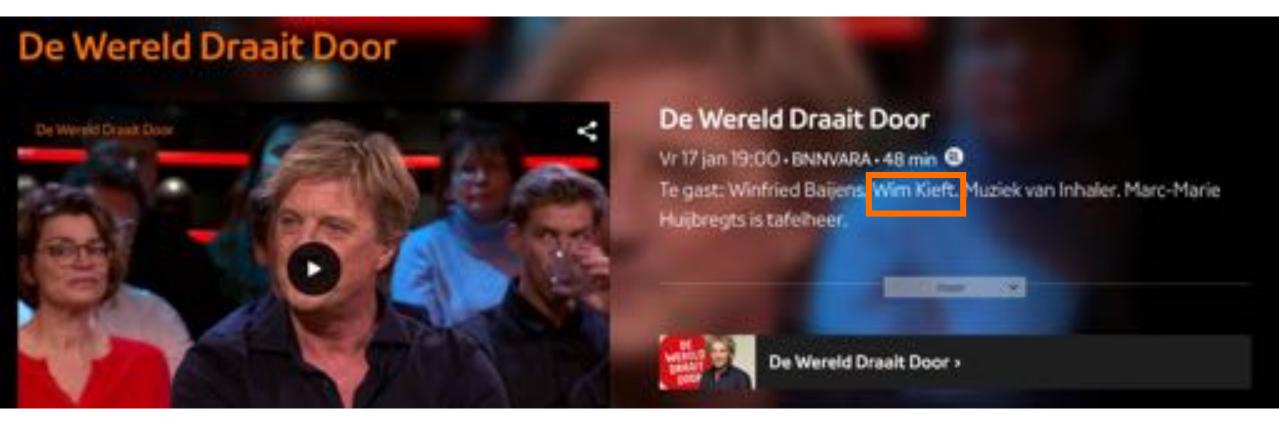

#### PERSONS AND THEIR JOBS

#### Wim Kieft

Willem Cornelis Nicolaas "Wim" Kieft (born 12 November 1962) is a Dutch retired footballer who played as a centre forward.

A prolific goal-scorer whose main asset was his heading ability, he played in his country for two of the most important clubs, Ajax and PSV. He also played abroad in Italy and France.

Kieft played for the Dutch national team, and was a member of the squad that won Euro 1988. He also represented the nation at the 1990 World Cup.